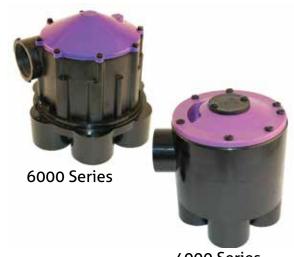

Trusted. Tested. Tough.®
zoellerpumps.com 800-928-7867
3649 Cane Run Road, Louisville, KY 40211 USA

SK2470

| Automatic Multizone Valve |                                                                       |
|---------------------------|-----------------------------------------------------------------------|
| Part Number               | Description                                                           |
| 170-0064                  | Model 4402 - for 2 zone operation                                     |
| 170-0065                  | Model 4403 - for 3 zone operation                                     |
| 170-0066                  | Model 4404 - for 4 zone operation                                     |
| 170-0067                  | Model 4605 - for 5 zone operation                                     |
| 170-0068                  | Model 4606 - for 6 zone operation                                     |
| 170-0069                  | Model 6402 - for 2 zone operation                                     |
| 170-0070                  | Model 6403 - for 3 zone operation                                     |
| 170-0071                  | Model 6404 - for 4 zone operation                                     |
| 170-0072                  | Model 6605 - for 5 zone operation                                     |
| 170-0073                  | Model 6606 - for 6 zone operation                                     |
| 5053-0001                 | 2 Outlet multizone assembly (with unions, piping, and shut-off valve) |
| 5053-0002                 | 3 Outlet multizone assembly (with unions, piping, and shut-off valve) |
| 5053-0003                 | 4 Outlet multizone assembly (with unions, piping, and shut-off valve) |
| 5053-0004                 | 5 Outlet multizone assembly (with unions, piping, and shut-off valve) |
| 5053-0005                 | 6 Outlet multizone assembly (with unions, piping, and shut-off valve) |
| 019136                    | 2-Zone cam for 6400 series multizone valves                           |
| 019137                    | 3-Zone cam for 6400 series multizone valves                           |
| 019138                    | 4-Zone cam for 6400 series multizone valves                           |
| 019139                    | 5-Zone cam for 6600 series multizone valves                           |
| 019140                    | 6-Zone cam for 6600 series multizone valves                           |