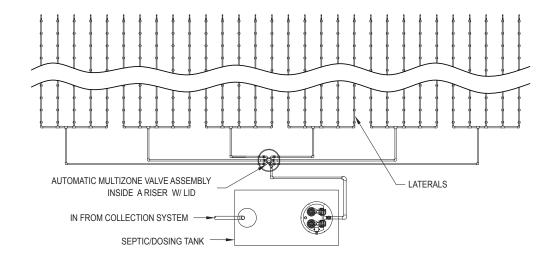

## **Automatic Multizone Valves**

Automate Multiple-Zone Residential And Small Commercial Disposal Fields Easily

Pre-assembled unit with unions and shut-off valve

## **Features**

- Easy to install
- Easy to maintain
- Exceptional reliability
- Preassembled units with unions, piping, and shut-off valve are available
- Models available for splitting flows through 2, 3, 4, 5, or 6 zones