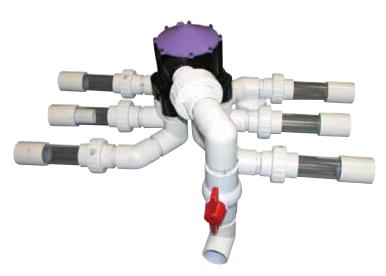

## **Automatic Multizone Valves**

Automate Multiple-Zone Residential And Small Commercial Disposal Fields Easily

Pre-assembled unit with unions and shut-off valve

## **Features**

- Easy to install
- Easy to maintain
- Exceptional reliability
- Preassembled units with unions, piping, and shut-off valve are available
- Models available for splitting flows through 2, 3, 4, 5, or 6 zones