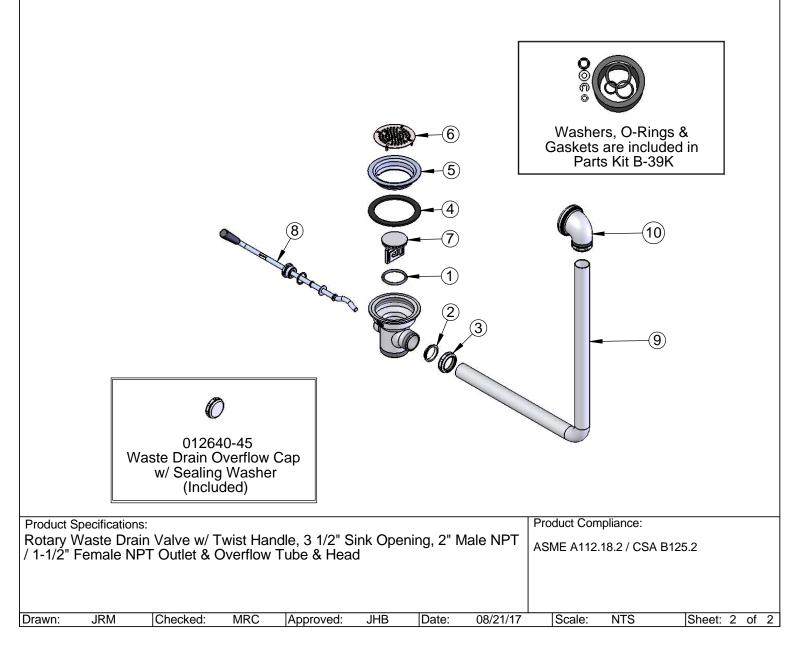

|  | ITEM<br>NO. | SALES NO. | DESCRIPTION                        |
|--|-------------|-----------|------------------------------------|
|  | 1           | 010389-45 | O-Ring, Plunger                    |
|  | 2           | 010390-45 | Ferrule, Coupling Nut              |
|  | 3           | 010391-45 | Nut, Coupling for Twist Drain      |
|  | 4           | 010382-45 | Gasket, 3 1/2" Face Flange         |
|  | 5           | 010384-45 | Flange, 3 1/2" Face                |
|  | 6           | 010386-45 | Strainer, 3 1/2" Snap-in Removable |
|  | 7           | 010388-45 | Plunger, Lever and Twist Drain     |
|  | 8           | 010393-45 | Handle, Rotary Waste Valve Twist   |
|  | 9           | 011355-45 | Tube, Overflow Elbow               |
|  | 10          | 011356-45 | Head, Overflow Tube                |
|  |             |           |                                    |