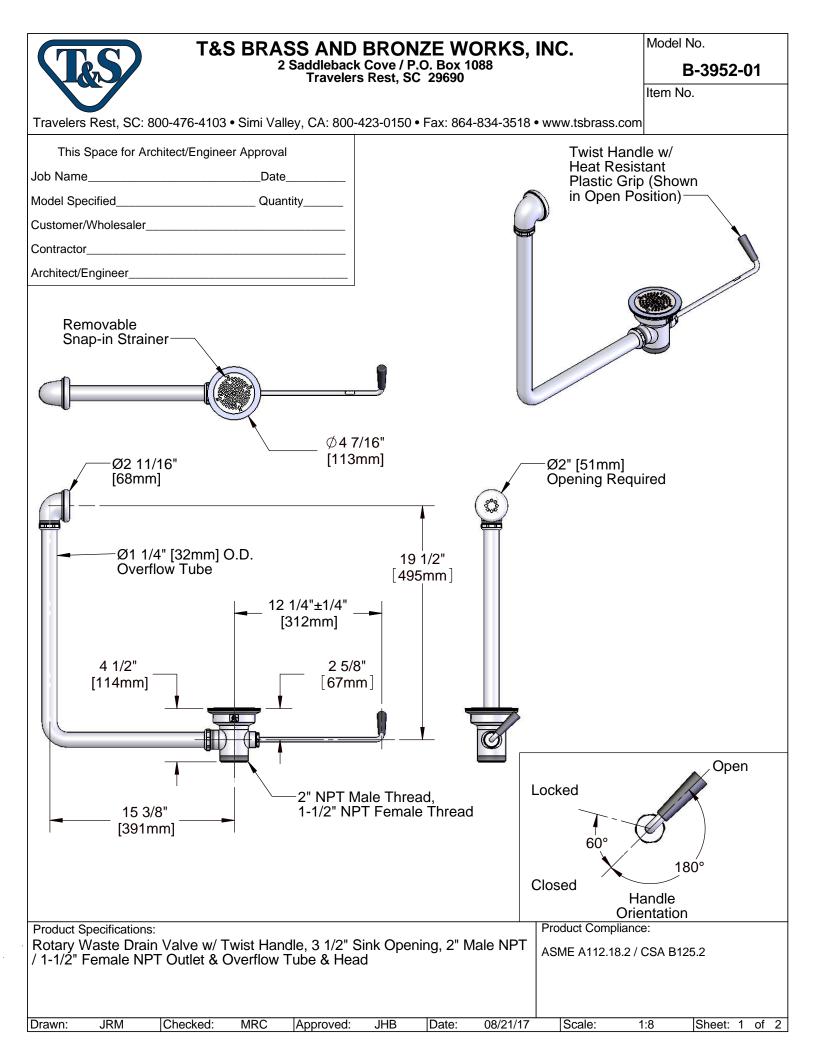

## **T&S BRASS AND BRONZE WORKS, INC.**

2 Saddleback Cove / P.O. Box 1088 Travelers Rest, SC 29690 Model No.

B-3952-01

Item No.

Travelers Rest, SC: 800-476-4103 • Simi Valley, CA: 800-423-0150 • Fax: 864-834-3518 • www.tsbrass.com