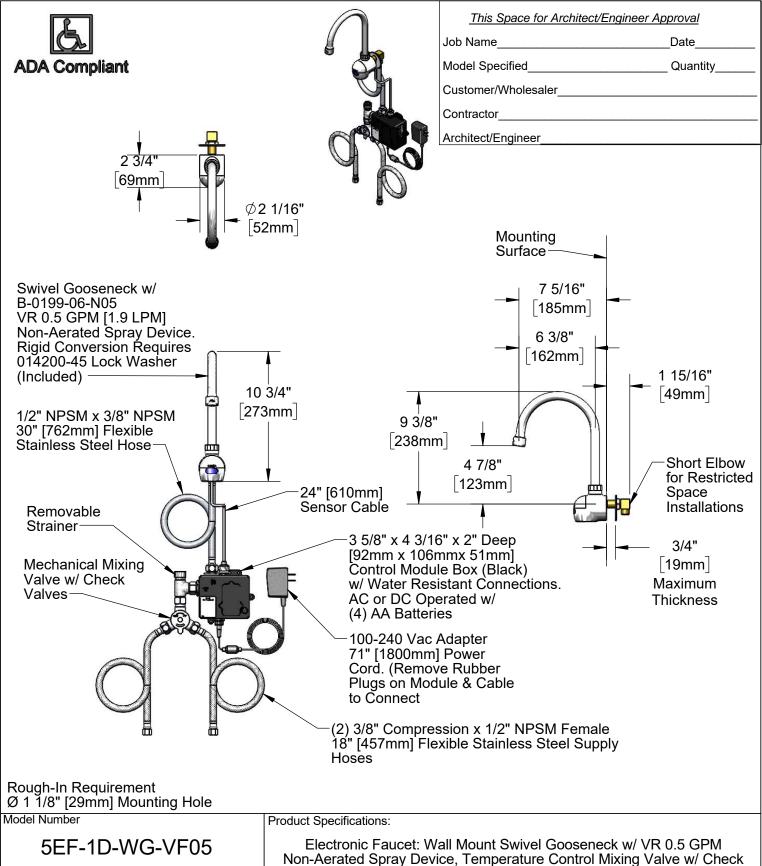

Model Number

## 5EF-1D-WG-VF05

Product Compliance:

ASME A112.18.1 / CSA B125.1 NSF 61 - Section 9 NSF 372 (Low Lead Content) ANSI A117.1 (ADA) UL 1951 Product Specifications:

Electronic Faucet: Wall Mount Swivel Gooseneck w/ VR 0.5 GPM Non-Aerated Spray Device, Temperature Control Mixing Valve w/ Check Valves, (2) 18" Flexible Supply Hoses & AC-DC Control Module