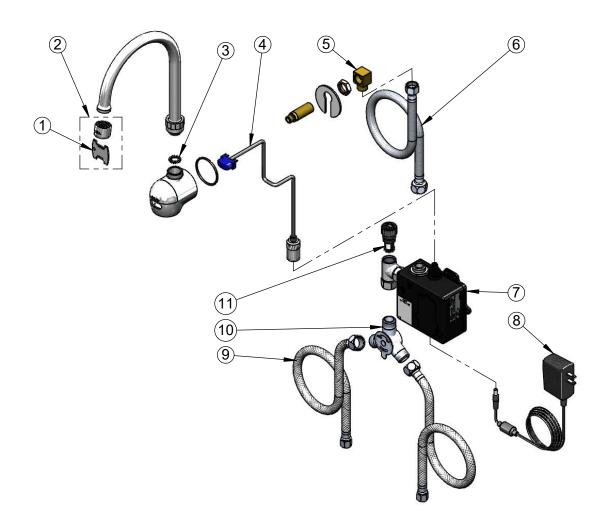

JRM KJG Checked: JHB Date: 09/10/18 Scale: 1:8 Sheet: 1 of 2 Drawn: Approved:

| NO. | SALES NO.     | DESCRIPTION                                                    |
|-----|---------------|----------------------------------------------------------------|
| 1   | 015425-45     | Vandal Resistant Key                                           |
| 2   | B-0199-06-N05 | VR 0.5 GPM Non-Aerated Spray Device, 55/64-27 UN Female w/ Key |
| 3   | 017421-45     | Serrated Lock Washer                                           |
| 4   | 5EF-0003      | 24" Sensor Cable                                               |
| 5   | 015345-20     | 3/8-18 Low Profile Elbow                                       |
| 6   | 016325-45     | Inlet Hose, Faucet, 1/2" NPSM Female x 3/8"<br>NPSM Female     |
| 7   | 5EF-0001      | equip Sensor Faucet Control Module                             |
| 8   | 5EF-0002      | equip AC Transformer, 100-240 VAC                              |
| 9   | 5EF-0005      | Supply Hose, 9/16-24 Female x 1/2" NPSM                        |
| 10  | 5EF-0006      | Mechanical Mixing Valve                                        |
| 11  | 5EF-FILTER    | Replacement Filter                                             |