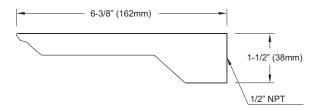

### **SPECIFICATIONS**

Warranty Lifetime Limited Warranty

(Residential Use)

One Year (Commercial Use)

Material BrassShipping Weight 3.0 lbs.

Shipping Dimensions 10-3/4"L x 5-1/4"W

x 3-3/4"H