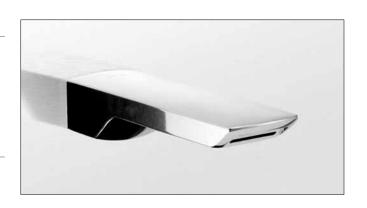

# Soirée® Wall Spout

#### **FEATURES**

- Solid brass construction
- Durable finishes

#### **COLORS/FINISHES**

- #CP Polished Chrome
- #BN Brushed Nickel
- #PN Polished Nickel