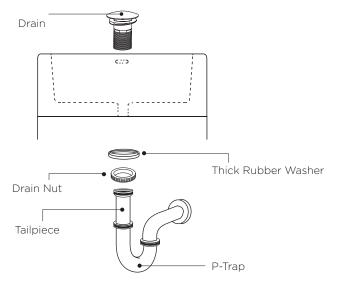

MODEL: 051618 NEO-CLASSIC COLLECTION

**NOTE:** For installing Ceramic Sinktop.

**STEP 1:** Place adhesive around top of cabinet. See Figure 1.

Figure 1.



**STEP 2:** Place a generous portion of plumbers' putty under drain cap and insert whole drain body inside the bowl and through the countertop.

(There may be a small beveled rubber washer packaged with your drain, please discard this and use plumbers' putty instead.)

See Figure 2.

**STEP 3:** From under the drain, insert the think rubber washer and screw on and tighten the metal nut. Remove excess plumbers' putty. See Figure 3.

Figure 2.



Figure 3.



STEP 4: Attach p-trap to tailpiece.