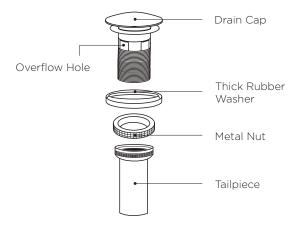

(There may be a small beveled rubber washer packaged with your drain, please discard this and use plumbers' putty instead.)

See Figure 2.

**STEP 3:** From under the drain, insert the think rubber washer and screw on and tighten the metal nut. Remove excess plumbers' putty. See Figure 3.

Figure 2.

Figure 3.

STEP 4: Attach p-trap to tailpiece.