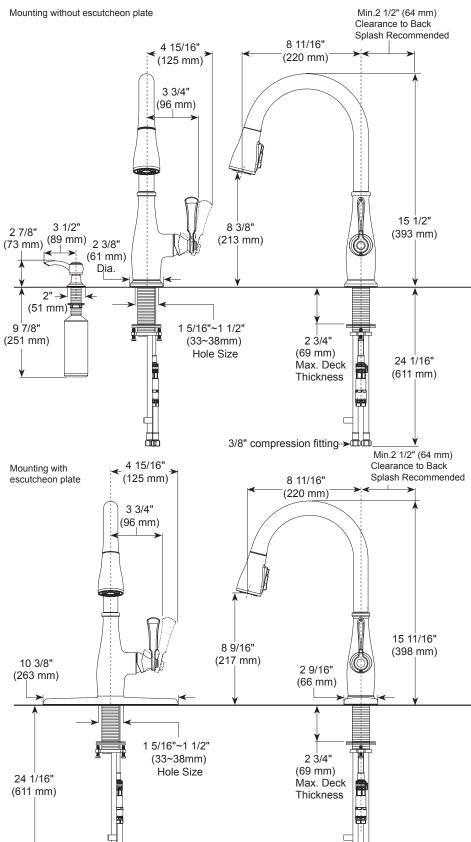

### STANDARD SPECIFICATIONS:

- Maximum 1.5 gpm @ 60 psi, 5.7 L/min @ 414 kPa
- One, two, three, four hole mount options (escutcheon and soap dispenser optional, sold separately)
- 3 function wand: aerated stream, spray, power spray
- Dual integral check valves in sprayer
- Ceramic cartridge
- Spout rotates 360°
- Red/Blue indicator markings
- Polymer braided flexible supply hose with with 3/8" compression fitting - 24 1/16" (611 mm) long