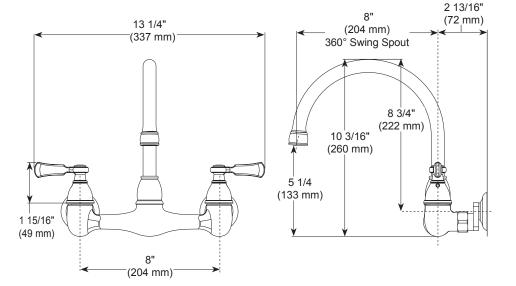

### KITCHEN FAUCETS

- Elmhurst<sup>™</sup> Collection
- Two Handle Wall Mount
- 2 Hole Sink Applications

#### **STANDARD SPECIFICATIONS:**

- Maximum 1.5 gpm @ 60 psi, 5.7 L/min @ 414 kPa
- Two handle kitchen faucet for wall mounted applications with 7"-9" centers.
- Spout swivels 360°
- The valve stems on the hot and cold stems are interchangeble
- 1/2" -14 NPT threaded female inlet shanks