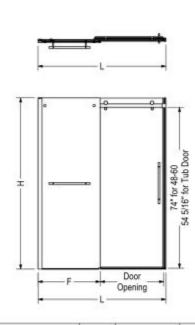

### Dimensions: 78.75"

STANDARD

| Code   | Description                          | н       | L Adjustable  | F       | Door<br>Opening   | Wall<br>Adjustment |
|--------|--------------------------------------|---------|---------------|---------|-------------------|--------------------|
| 138460 | Vela 78 3/4" x 47" without towel bar | 78 3/4" | 44 1/2" - 47" | 22 1/2* | 16 1/4" - 18 3/4" | 1"                 |
| 138465 | Vela 78 3/4" x 47" with towel bar    | 78 3/4" | 44 1/2" - 47" | 22 1/2" | 16 1/4" - 18 3/4" | 1"                 |
| 138470 | Vela 78 3/4" x 59" without towel bar | 78 3/4" | 56 1/2" - 59" | 28 5/8* | 22 1/8" - 24 5/8" | 1"                 |
| 138475 | Vela 78 3/4" x 59" with towel bar    | 78 3/4" | 56 1/2" - 59" | 28 5/8" | 22 1/8" - 24 5/8" | 1"                 |
| 138480 | Vela 59" x 59" without towel bar     | 59"     | 56 1/2" - 59" | 28 5/8" | 22 1/8" - 24 5/8" | 1"                 |
| 138485 | Vela 59" x 59" with towel bar        | 59"     | 56 1/2" - 59" | 28 5/8* | 22 1/8" - 24 5/8" | 1"                 |

All dimensions are approximate. Structure measurements must be verified against the unit to ensure proper fit.

Project:
Contractor:
Representative:
Date:
Tel:
Notes:

Installation:

138460

Material: