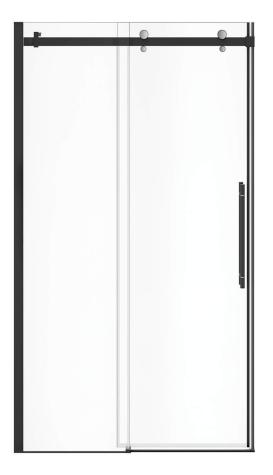

# Vela 44 <sup>1</sup>/<sub>2</sub>-47 x 78 <sup>3</sup>/<sub>4</sub> in. 8mm Sliding Shower Door for Alcove Installat

# Standard Features: Rollers and handle offered in 7 different finishes (monochrome or mix-finishes) 78 3/4" high clear glass panel 8 mm (5/16") tempered glass with Lotus easy clean protection Detachable door guide to distance the glass when cleaning Reversible shower door for left or right opening Also available in a corner configuration with a HALO return panel

### Product characteristics:

- Lotus Easy Clean Glass Protection
- Trend-Setter

Material:

Mix Finishes

Warranty: 10 Years