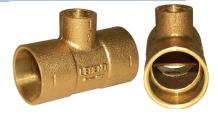

## **MONO-FLOW TEE**

## Model T-570

Working Pressure, Non Shock (PSI)

Cold working pressure (CWP): Saturated steam (WSP):

Pictured
Model T-570

**Pictured Model T-570**Cut-away

| DIMENSIONS  |      |      |
|-------------|------|------|
| Size        | Α    | В    |
| 3/4"x1/2"   | 2.28 | 1.16 |
| 1"x1/2"     | 2.52 | 1.16 |
| 1"x3/4"     | 2.52 | 1.24 |
| 1-1/4"x1/2" | 2.52 | 1.32 |
| 1-1/4"x3/4" | 2.72 | 1.36 |