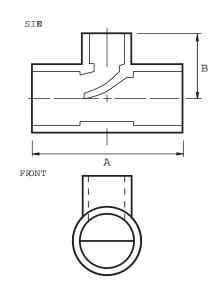

## Model T-570

Working Pressure, Non Shock (PSI)

Cold working pressure (CWP): Saturated steam (WSP):

Pictured
Model T-570

**Pictured Model T-570**Cut-away

| DIMENSIONS  |      |      |
|-------------|------|------|
| Size        | Α    | В    |
| 3/4"x1/2"   | 2.28 | 1.16 |
| 1"x1/2"     | 2.52 | 1.16 |
| 1"x3/4"     | 2.52 | 1.24 |
| 1-1/4"x1/2" | 2.52 | 1.32 |
| 1-1/4"x3/4" | 2.72 | 1.36 |