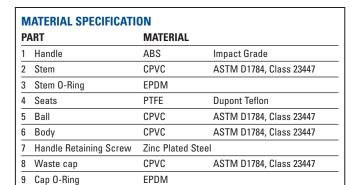

## SUBMITTAL SHEET

| JOB NAME          |      | ITEM TAG    |  |
|-------------------|------|-------------|--|
| JOB LOCATION      |      | PART NUMBER |  |
| CONTRACTOR        | DATE |             |  |
| ENGINEER APPROVAL | DATE |             |  |

## **CPVC BALL VALVE WITH DRAIN**

## **S-606**

Full port design Removable Waste Cap Allows Line Drainage CTS socket end connections Teflon Seats & EPDM Stem O-Ring Manufactured Using 100% Virgin Resins

## Working Pressures, Non-Shock (PSI)

Saturated Steam: Not recommended for steam

Cold Water, Oil, Gas: 150 psi @ 73° F Maximum Service Temperature: 180° F







| DIMENSIONS |      |      |      |      |  |  |
|------------|------|------|------|------|--|--|
| Size       | Α    | В    | C    | D    |  |  |
| 1/2"       | 2.69 | 2.00 | 0.50 | 2.38 |  |  |
| 3/4"       | 3.25 | 2.50 | 0.75 | 2.81 |  |  |
| 1"         | 3.75 | 3.88 | 1.00 | 3.50 |  |  |



**S-606**Cut Away