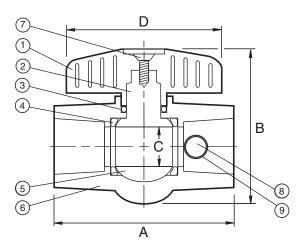

## Working Pressures, Non-Shock (PSI)

Saturated Steam: Not recommended for steam

Cold Water, Oil, Gas: 150 psi @ 73° F Maximum Service Temperature: 180° F

| DIMENSIONS |      |      |      |      |  |  |
|------------|------|------|------|------|--|--|
| Size       | Α    | В    | C    | D    |  |  |
| 1/2"       | 2.69 | 2.00 | 0.50 | 2.38 |  |  |
| 3/4"       | 3.25 | 2.50 | 0.75 | 2.81 |  |  |
| 1"         | 3.75 | 3.88 | 1.00 | 3.50 |  |  |