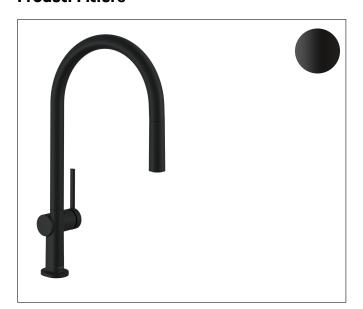

Brand hansgrohe

Art. Name Talis N HighArc Kitchen Faucet, O-Style 2-Spray Pull-Down, 1.5 GPM

Art. Nr. 72857671 Surface matte black

Pos. 1

#### **Product Picture**