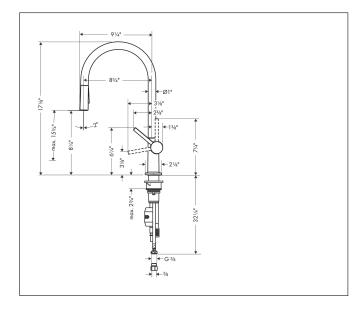

Brand hansgrohe

Art. Name Talis N HighArc Kitchen Faucet, O-Style 2-Spray Pull-Down, 1.5 GPM

Art. Nr. 72857671 Surface matte black

Pos. 1

#### **Product Picture**



# **Drawing**



#### **Features**

- Swivel range adjustable in 4 steps 60°, 110°, 150° or 360°
- Aerated spray, needle spray
- Toggle spray diverter
- MagFit magnetic sprayhead docking
- Deck mounted
- Flow: 1.5 GPM (5.7 L/Min)
- Ceramic cartridge
- 3/8" hoses
- Integrated double backflow prevention
- Extension length up to 19 5/8" (50cm)
- Single lever kitchen mixer, connection hoses, Fastening set, Assembly instructions

### **Technology**









## **Spray Types**