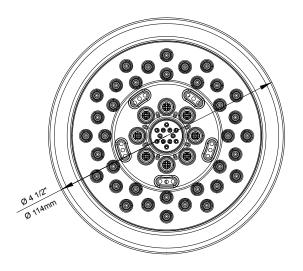

## Features/Benefits

- 2.5 gpm (9.5 L/min) Max Flow @ 80 psi
- 5 Functions: Wide, Centerjet, Aeration, Massage and Wide + Centerjet
- Brass Ball Joint with Polymer Shell
- Air Injection<sup>™</sup> Technology
- Dual Valve<sup>™</sup> Technology Optimizes Water Flow
- Easy-Glide<sup>™</sup> Selector Ring
- · Easy Clean Nozzles