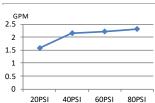

## Features/Benefits

- 2.5 gpm (9.5 L/min) Max Flow @ 80 psi
- 5 Functions: Wide, Centerjet, Aeration, Massage and Wide + Centerjet
- Brass Ball Joint with Polymer Shell
- Air Injection<sup>™</sup> Technology
- Dual Valve<sup>™</sup> Technology Optimizes Water Flow
- Easy-Glide<sup>™</sup> Selector Ring
- · Easy Clean Nozzles