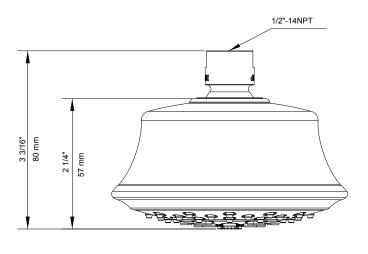

## Features/Benefits

- 2.5 gpm (9.5 L/min) Max Flow @ 80 psi
- 5 Functions: Wide, Centerjet, Aeration, Massage and Wide + Centerjet
- Brass Ball Joint with Polymer Shell
- Air Injection<sup>™</sup> Technology
- Dual Valve<sup>™</sup> Technology Optimizes Water Flow
- Easy-Glide<sup>™</sup> Selector Ring
- · Easy Clean Nozzles