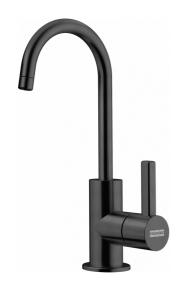

## Eos Neo Cold Filtered - EOS-FW-IBK | 120.0685.374

| Technical Data Aspect        |                     |
|------------------------------|---------------------|
|                              |                     |
| Color                        | Industrial black    |
| Type of material             | Stainless steel 304 |
| Product Dimensions           |                     |
| Faucet hole diameter         | 31,75 mm            |
| Cartridge dimension          | 12,70 mm            |
| Installation                 |                     |
| Mounting type                | Shank               |
| Water supply hose connection | 3/8"                |
| Water supply hose length     | 1524 mm             |
| Product specifications       |                     |
| Pressure                     | High pressure       |
| Faucet type                  | Swivel spout        |
| Faucet operation             | Side lever          |
| Faucet rotation              | 360°                |
| Product identification       |                     |
| Product brand                | FRANKE              |
| Product family               | None                |
| Collection                   | Eos Neo             |
| Features                     |                     |
| Water saving feature         | No                  |
| Type of aerator              | Laminar             |
| Little butler type           | Chilling tank       |
| Little butler type           | Water filtration    |