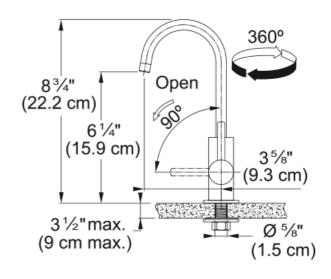

## Eos Neo Cold Filtered - EOS-FW-IBK | 120.0685.374

| Technical Data Aspect        |                     |
|------------------------------|---------------------|
|                              |                     |
| Color                        | Industrial black    |
| Type of material             | Stainless steel 304 |
| Product Dimensions           |                     |
| Faucet hole diameter         | 31,75 mm            |
| Cartridge dimension          | 12,70 mm            |
| Installation                 |                     |
| Mounting type                | Shank               |
| Water supply hose connection | 3/8"                |
| Water supply hose length     | 1524 mm             |
| Product specifications       |                     |
| Pressure                     | High pressure       |
| Faucet type                  | Swivel spout        |
| Faucet operation             | Side lever          |
| Faucet rotation              | 360°                |
| Product identification       |                     |
| Product brand                | FRANKE              |
| Product family               | None                |
| Collection                   | Eos Neo             |
| Features                     |                     |
| Water saving feature         | No                  |
| Type of aerator              | Laminar             |
| Little butler type           | Chilling tank       |
| Little butler type           | Water filtration    |