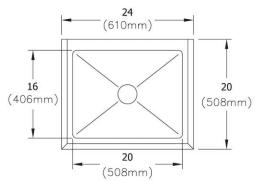

## **PRODUCT SPECIFICATIONS**

Elkay Stainless Steel 24" x 20" x 11-1/4" 16 Gauge Mop Sink. Sink is manufactured from 16 gauge 304 Stainless Steel with a #4 Finish , Center drain placement.

| Material:                 | 304 Stainless Steel |
|---------------------------|---------------------|
| Finish:                   | #4 Finish           |
| Gauge:                    | 16                  |
| Weight Without Packaging: | 28                  |
| Number of Bowls:          | 1                   |
| Sink Dimensions:          | 24" x 20" x 11-1/4" |
| Bowl 1 Dimensions:        | 20" x 16" x 6"      |
| Drain Size:               | 3-1/2" (89mm)       |
| Drain Location:           | Center              |