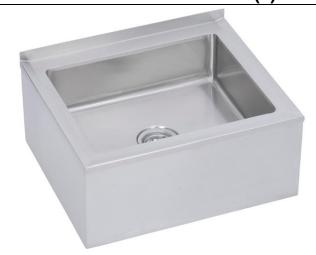

## **PRODUCT SPECIFICATIONS**

Elkay Stainless Steel 24" x 20" x 11-1/4" 16 Gauge Mop Sink. Sink is manufactured from 16 gauge 304 Stainless Steel with a #4 Finish , Center drain placement.

| Material:                 | 304 Stainless Steel |
|---------------------------|---------------------|
| Finish:                   | #4 Finish           |
| Gauge:                    | 16                  |
| Weight Without Packaging: | 28                  |
| Number of Bowls:          | 1                   |
| Sink Dimensions:          | 24" x 20" x 11-1/4" |
| Bowl 1 Dimensions:        | 20" x 16" x 6"      |
| Drain Size:               | 3-1/2" (89mm)       |
| Drain Location:           | Center              |