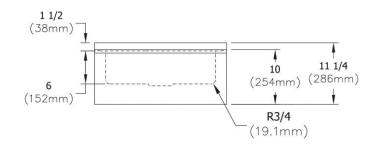

## **PRODUCT SPECIFICATIONS**

Elkay Stainless Steel 24" x 20" x 11-1/4" 16 Gauge Mop Sink. Sink is manufactured from 16 gauge 304 Stainless Steel with a #4 Finish , Center drain placement.

| Material:                 | 304 Stainless Steel |
|---------------------------|---------------------|
| Finish:                   | #4 Finish           |
| Gauge:                    | 16                  |
| Weight Without Packaging: | 28                  |
| Number of Bowls:          | 1                   |
| Sink Dimensions:          | 24" x 20" x 11-1/4" |
| Bowl 1 Dimensions:        | 20" x 16" x 6"      |
| Drain Size:               | 3-1/2" (89mm)       |
| Drain Location:           | Center              |