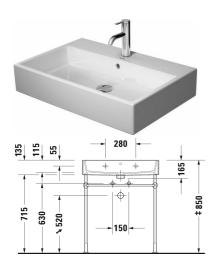

## **Vero Air Furniture washbasin** # 2350700000 / 2350700030 / 2350700060

|< 27 1/2" Inch >|

|                                                                                                                                                                | Dimension               | Weight           | Order number |
|----------------------------------------------------------------------------------------------------------------------------------------------------------------|-------------------------|------------------|--------------|
| with faucet deck, underside fully glazed, 27 1/2" Inch                                                                                                         |                         |                  |              |
| Colors                                                                                                                                                         |                         |                  |              |
| 00 White                                                                                                                                                       |                         |                  |              |
| Variant                                                                                                                                                        |                         |                  |              |
| ● with overflow                                                                                                                                                | 27 1/2" x 18 1/2" Inch  | 44.5 lb          | 2350700000   |
| ● ● ● with overflow                                                                                                                                            | 27 1/2" x 18 1/2" Inch  | 44.5 lb          | 2350700030   |
| ⊠ with overflow                                                                                                                                                | 27 1/2" x 18 1/2" Inch  | 44.5 lb          | 2350700060   |
|                                                                                                                                                                |                         |                  |              |
| Accessory for ceramics                                                                                                                                         |                         |                  |              |
| Accessory for ceramics  Push button drain assembly for washbasins with overflow                                                                                | 2" Inch                 | 0.8 lb           | 005052       |
| Push button drain assembly for washbasins with overflow  Towel rail square tube 1/2", Chrome, for washbasin # 045470,                                          | 2" Inch<br>25 3/4" Inch | 0.8 lb<br>0.9 lb | 005052       |
|                                                                                                                                                                |                         |                  |              |
| Push button drain assembly for washbasins with overflow  Towel rail square tube 1/2", Chrome, for washbasin # 045470, 235070  Design Siphon  Suitable products |                         | 0.9 lb           | 003047       |
| Push button drain assembly for washbasins with overflow  Towel rail square tube 1/2", Chrome, for washbasin # 045470, 235070                                   | 25 3/4" Inch            | 0.9 lb           | 003047       |

All drawings contain the necessary measurements which are subject to standard tolerances. They are stated in inch & mm and are non-binding. Exact measurements, in particular for customized installation scenarios, can only be taken from the finished ceramic piece.