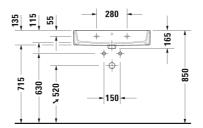

## **Vero Air Furniture washbasin** # 2350700000 / 2350700030 / 2350700060

|< 27 1/2" Inch >|

|                                                                                                                                                                | Dimension               | Weight           | Order number |
|----------------------------------------------------------------------------------------------------------------------------------------------------------------|-------------------------|------------------|--------------|
| with faucet deck, underside fully glazed, 27 1/2" Inch                                                                                                         |                         |                  |              |
| Colors                                                                                                                                                         |                         |                  |              |
| 00 White                                                                                                                                                       |                         |                  |              |
| Variant                                                                                                                                                        |                         |                  |              |
| ● with overflow                                                                                                                                                | 27 1/2" x 18 1/2" Inch  | 44.5 lb          | 2350700000   |
| ● ● ● with overflow                                                                                                                                            | 27 1/2" x 18 1/2" Inch  | 44.5 lb          | 2350700030   |
| ⊠ with overflow                                                                                                                                                | 27 1/2" x 18 1/2" Inch  | 44.5 lb          | 2350700060   |
|                                                                                                                                                                |                         |                  |              |
| Accessory for ceramics                                                                                                                                         |                         |                  |              |
| Accessory for ceramics  Push button drain assembly for washbasins with overflow                                                                                | 2" Inch                 | 0.8 lb           | 005052       |
| Push button drain assembly for washbasins with overflow  Towel rail square tube 1/2", Chrome, for washbasin # 045470,                                          | 2" Inch<br>25 3/4" Inch | 0.8 lb<br>0.9 lb | 005052       |
|                                                                                                                                                                |                         |                  |              |
| Push button drain assembly for washbasins with overflow  Towel rail square tube 1/2", Chrome, for washbasin # 045470, 235070  Design Siphon  Suitable products |                         | 0.9 lb           | 003047       |
| Push button drain assembly for washbasins with overflow  Towel rail square tube 1/2", Chrome, for washbasin # 045470, 235070                                   | 25 3/4" Inch            | 0.9 lb           | 003047       |

All drawings contain the necessary measurements which are subject to standard tolerances. They are stated in inch & mm and are non-binding. Exact measurements, in particular for customized installation scenarios, can only be taken from the finished ceramic piece.