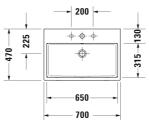

## **Vero Air Furniture washbasin** # 2350700000 / 2350700030 / 2350700060

|< 27 1/2" Inch >|

|                                                                                                                                                                | Dimension               | Weight           | Order number |
|----------------------------------------------------------------------------------------------------------------------------------------------------------------|-------------------------|------------------|--------------|
| with faucet deck, underside fully glazed, 27 1/2" Inch                                                                                                         |                         |                  |              |
| Colors                                                                                                                                                         |                         |                  |              |
| 00 White                                                                                                                                                       |                         |                  |              |
| Variant                                                                                                                                                        |                         |                  |              |
| ● with overflow                                                                                                                                                | 27 1/2" x 18 1/2" Inch  | 44.5 lb          | 2350700000   |
| ● ● ● with overflow                                                                                                                                            | 27 1/2" x 18 1/2" Inch  | 44.5 lb          | 2350700030   |
| ⊠ with overflow                                                                                                                                                | 27 1/2" x 18 1/2" Inch  | 44.5 lb          | 2350700060   |
|                                                                                                                                                                |                         |                  |              |
| Accessory for ceramics                                                                                                                                         |                         |                  |              |
| Accessory for ceramics  Push button drain assembly for washbasins with overflow                                                                                | 2" Inch                 | 0.8 lb           | 005052       |
| Push button drain assembly for washbasins with overflow  Towel rail square tube 1/2", Chrome, for washbasin # 045470,                                          | 2" Inch<br>25 3/4" Inch | 0.8 lb<br>0.9 lb | 005052       |
|                                                                                                                                                                |                         |                  |              |
| Push button drain assembly for washbasins with overflow  Towel rail square tube 1/2", Chrome, for washbasin # 045470, 235070  Design Siphon  Suitable products |                         | 0.9 lb           | 003047       |
| Push button drain assembly for washbasins with overflow  Towel rail square tube 1/2", Chrome, for washbasin # 045470, 235070                                   | 25 3/4" Inch            | 0.9 lb           | 003047       |

All drawings contain the necessary measurements which are subject to standard tolerances. They are stated in inch & mm and are non-binding. Exact measurements, in particular for customized installation scenarios, can only be taken from the finished ceramic piece.