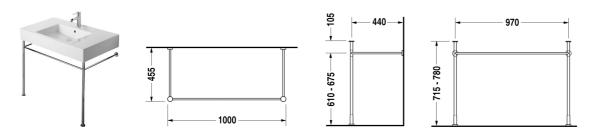

## Vero Metal console # 0030721000

| Metal console                                        | Dimension | Weight | Order number |
|------------------------------------------------------|-----------|--------|--------------|
| height adjustable +2", for furniture washbasin # 032 | 2910      |        |              |
|                                                      |           |        |              |
| Colors                                               |           |        |              |
| 10 Chrome                                            |           |        |              |
|                                                      |           |        |              |
| Variant                                              |           |        |              |
|                                                      |           | 7.3 lb | 0030721000   |
|                                                      |           |        |              |
|                                                      |           |        |              |
|                                                      |           |        |              |

All drawings contain the necessary measurements which are subject to standard tolerances. They are stated in inch & mm and are nonbinding. Exact measurements, in particular for customized installation scenarios, can only be taken from the finished ceramic piece.