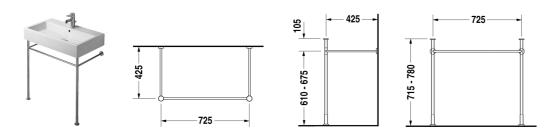

## Vero Metal console # 0030661000

| Metal console                                                                                             | Dimension | Weight | Order number |
|-----------------------------------------------------------------------------------------------------------|-----------|--------|--------------|
| height adjustable +2", for washbasin # 045480, 2350                                                       | 080       |        |              |
|                                                                                                           |           |        |              |
| Colors                                                                                                    |           |        |              |
| 10 Chrome                                                                                                 |           |        |              |
| Variant                                                                                                   |           |        |              |
|                                                                                                           |           | 6.4 lb | 0030661000   |
|                                                                                                           |           |        |              |
| Suitable products                                                                                         |           |        |              |
| Furniture washbasin with tap platform, wall-mounted hardware included, cUPC listed, 31 1/2" x 18 1/2" Inc |           | 1      | 045480       |
| hardware included, cUPC listed, 31 1/2" x 18 1/2" Inc                                                     |           | 1      |              |

All drawings contain the necessary measurements which are subject to standard tolerances. They are stated in inch & mm and are nonbinding. Exact measurements, in particular for customized installation scenarios, can only be taken from the finished ceramic piece.