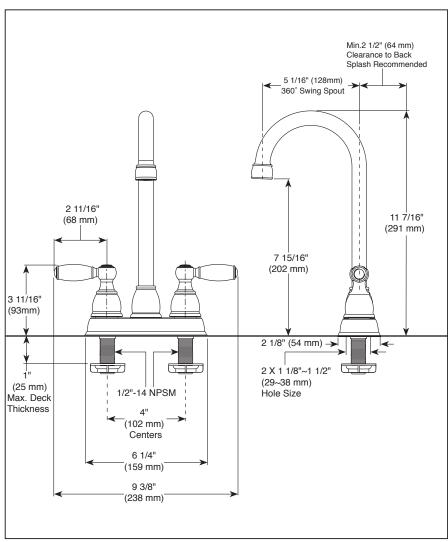

## **STANDARD SPECIFICATIONS:**

- Maximum 1.8 gpm @ 60 psi, 6.8 L/min @ 414 kPa
- Solid brass fabricated body
- Two or three hole mount
- Spout rotates 360°
- All operating parts shall be replaceable from the top
- Hot and cold stems are interchangeable
- 1/2"-14 NPSM threaded male inlet shanks
- Control mechanism is a rotating cylinder type with stainless steel plate and 90° rotating, with replaceable non-metallic seats