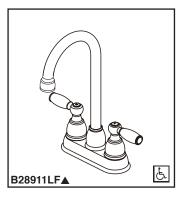

## BAR SINK FAUCET

■ Two Handle, Deck Mount

Submitted Model No.:

Specific Features: \_

▲ Designate proper finish suffix

see what Delta can do