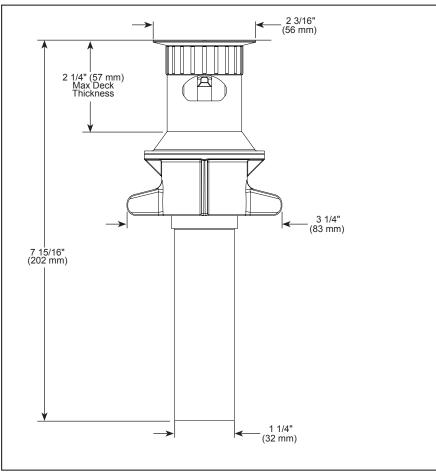

## **PUSH POP ASSEMBLY**

■ Push Pop Assembly With Overflow Holes

## **STANDARD SPECIFICATIONS:**

- Plastic construction push pop
- For use with sink with overflow