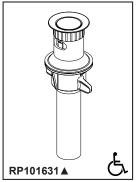

## **PUSH POP ASSEMBLY**

■ Push Pop Assembly With Overflow Holes

## **STANDARD SPECIFICATIONS:**

- Plastic construction push pop
- For use with sink with overflow