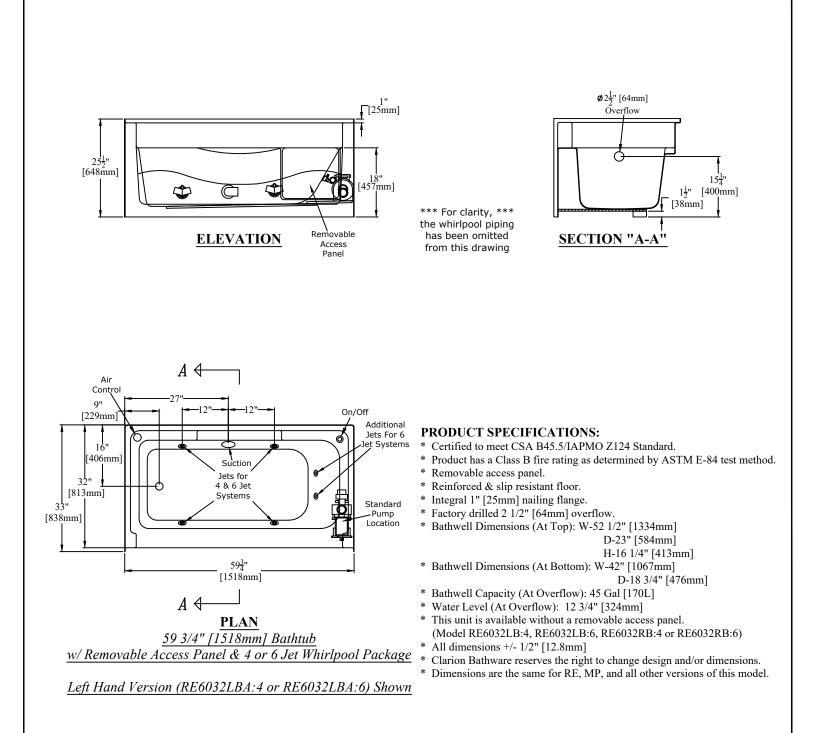

## RE6032LBA:4, RE6032LBA:6, RE6032RBA:4, or RE6032RBA:6 59 3/4" [1518mm] Bathtub w/ Left or Right Hand Drain, 4 or 6 Jet Whirlpool Package, & Removable Access Panel

| Clarion<br>BATHWARE                      | Phone: (814) 226-5374<br>Toll Free: (800) 576-9228<br>Fax: (814) 226-0730<br>www.clarionbathware.com | Signatures For Approval:<br>Customer:<br>Arch./Engr: |  | Date: | Dwg. #<br>RE6032LBA or RBA<br>-4&6 JETCUT |
|------------------------------------------|------------------------------------------------------------------------------------------------------|------------------------------------------------------|--|-------|-------------------------------------------|
| 44 Amsler Ave.<br>Shippenville, PA 16254 |                                                                                                      | Quote #:<br>Job Name:                                |  |       | Dwg. By: CAL<br>DATE: 5/4/2021            |