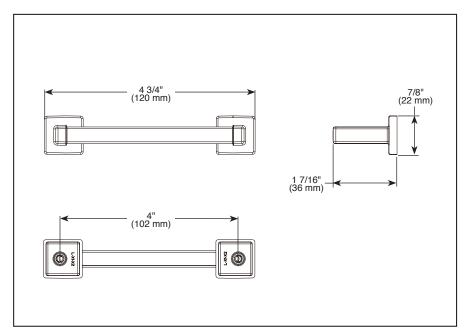

## **STANDARD SPECIFICATIONS:**

- Mounting hardware included with product
- All metal construction. PNTK and NKTK finishes are metal construction with wood accent.