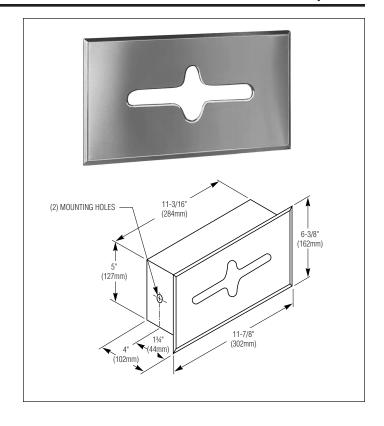

#### Installation

Verify all rough-in dimensions prior to installation. Requires rough wall opening 11-5/16"W x 51%"H x 4"D. Secure to framing with mounting screws (included) at holes provided. Shim at screw points as required.

Overall dimensions: 11-7/8"W x 6-3/8"H x 4"D.

Orders composed of products indicated as **Bradex**® will be available to ship in three days after receipt of order at the factory. There is no pricing penalty for this service from Bradley.