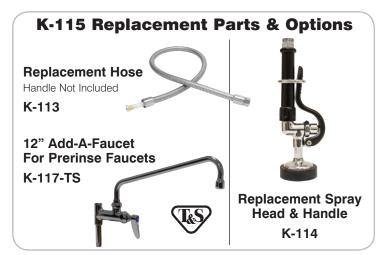

# K-115 PRERINSE DECK MOUNT FAUCET

Conforms To NSF 61/9 Lead Free Requirements

| ltem #:    | Qty #: |  |
|------------|--------|--|
| Model #:   |        |  |
| Project #: |        |  |

### FEATURES:

Single hole deck mount mixing faucet. 18" flexible stainless steel hose with heat resistant handle.

1.42 GPM spray valve.

Spray valve holder and overhead spring.

Quarter-turn lever handles w/ color coded indexes.

#### MATERIAL:

Polished chrome plated brass body, riser & spray valve body. Stainless steel hose and chrome plated metal handles.